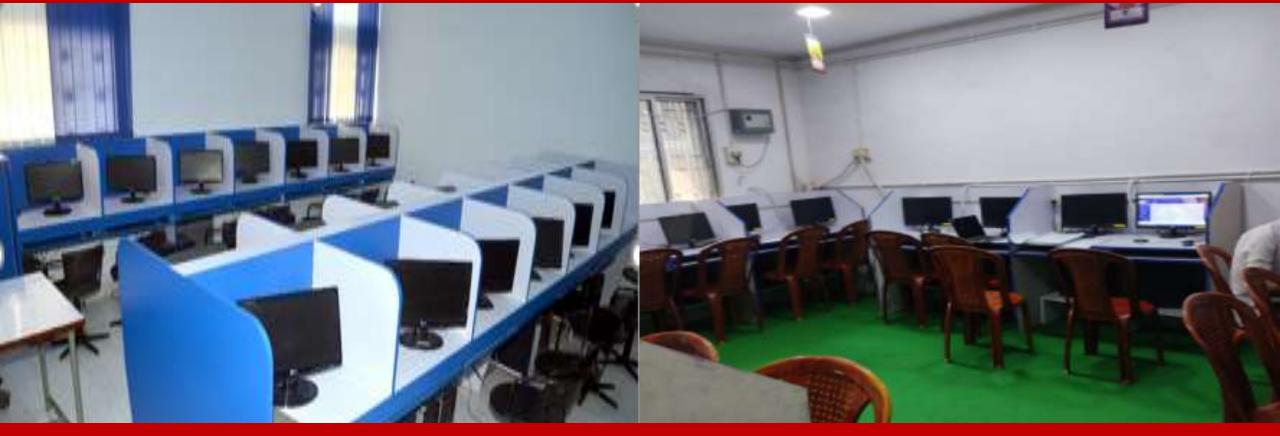

#### **❖** Well-equipped computer Lab with LAN connected and Wi-Fi facility.

43 personal-computing workstations with Microsoft Windows 10 and Office 2019 applications, plus printer and scanner capability. Ready for first time learners.