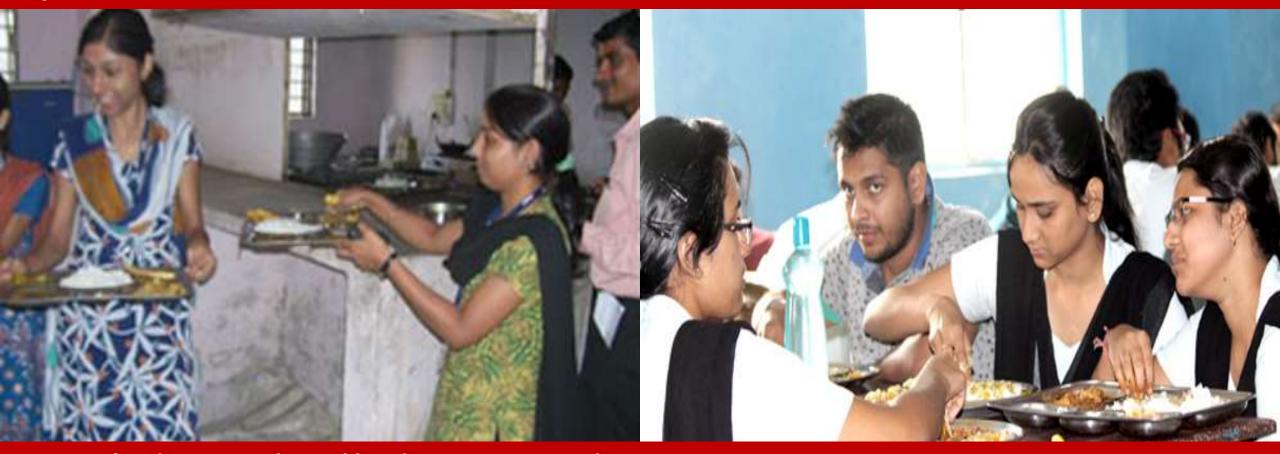

### ABHIRAM TUTORIAL

Nutritious, hygienic and delicious vegetarian and non-vegetarian foods are provided at breakfast, lunch & dinner.

Hygienic fixed menu with weekly 3days non-veg meal.